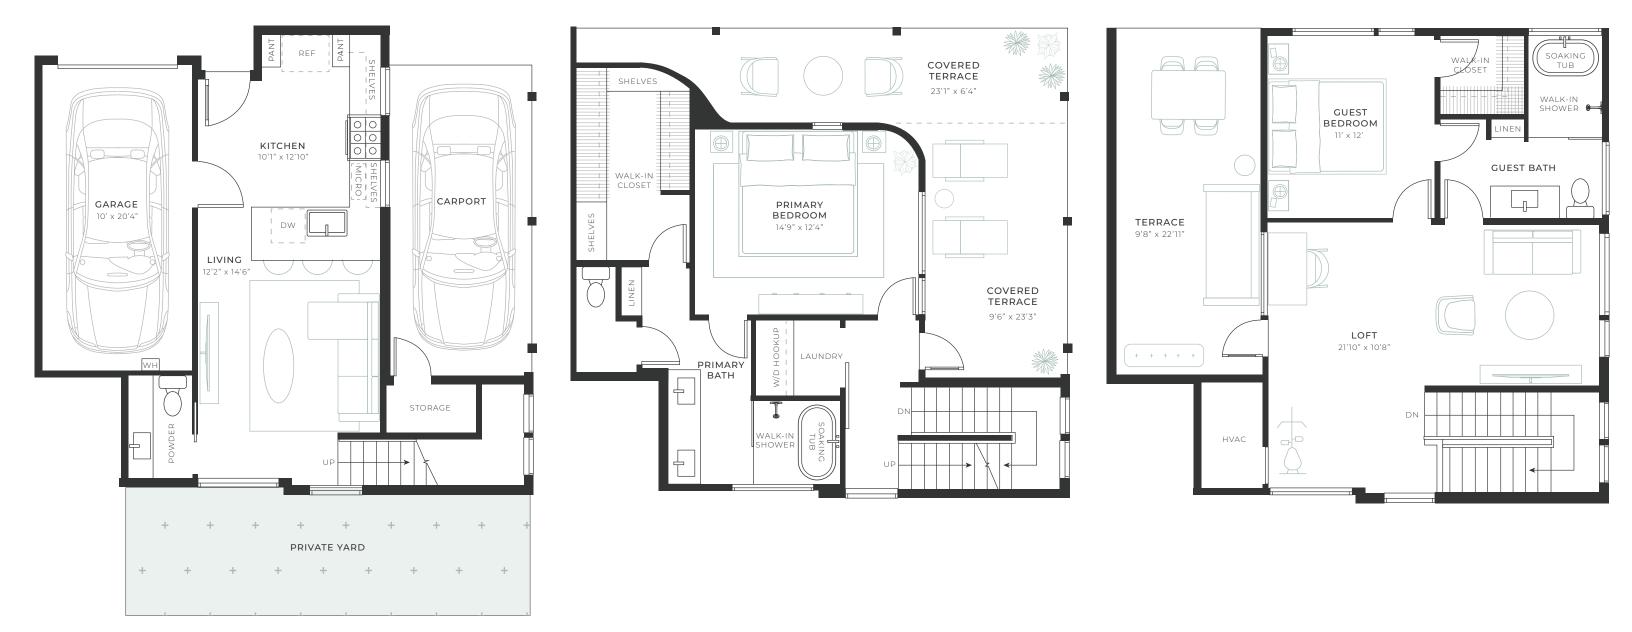

## **UNIT 8B** 2 BED / 2.5 BATH

Interior: 1,903 · Terrace: 562 Total SF: 2,465

PARKING: 1 Garage 1 Covered Carport

> COMPASS DEVELOPMENT MARKETING GROUP