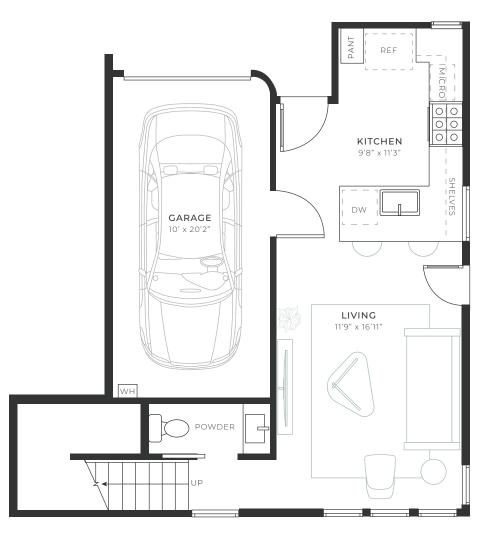

## **UNIT 3A** 2 BED / 2.5 BATH

Interior: 1,264 · Terrace: N/A Total SF: 1,264

PARKING: 1 Garage 1 Uncovered Space

> COMPASS DEVELOPMENT MARKETING GROUP