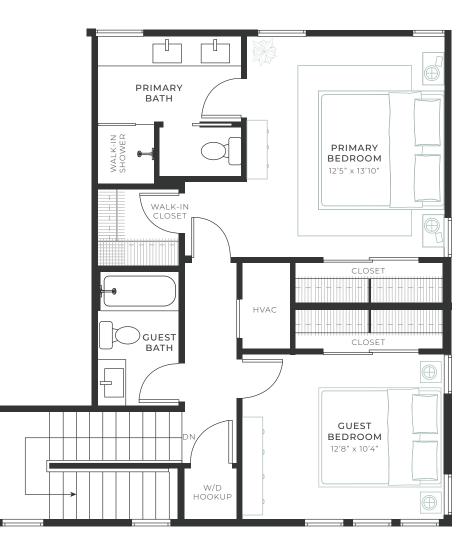

## **UNIT 3A** 2 BED / 2.5 BATH

Interior: 1,264 · Terrace: N/A Total SF: 1,264





## TheReynaATX.com • 512.797.6275

Compass Development Marketing Group is a licensed real estate broker and abides by Equal Housing Opportunity laws. All material presented herein is intended for informational purposes only. Information is compiled from sources deemed reliable but is subject to errors, omissions, changes in price, condition, sale, or withdrawal without notice. Photos may be virtually staged or digitally enhanced and may not reflect actual property conditions.

PARKING: 1 Garage 1 Uncovered Space

> COMPASS DEVELOPMENT MARKETING GROUP